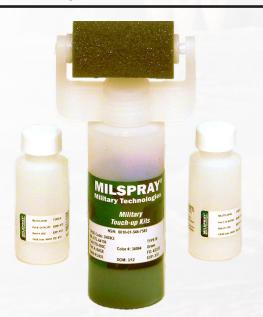

## CARC

<u>Chemical Agent Resistant Coating</u> **For the MILSPRAY Roller Touch-Up Kit** 

MIL-DTL-64159B Type-III

Water Dispersible Aliphatic Polyurethane Chemical Agent Resistant Polymeric Flattened Low VOC

## **DESCRIPTION**

- MIL-DTL-64159B Type-II packaged in a Type-III portable format
- · Water Dispersible Chemical Agent Resistant Coating
- Military Approved and Batch Certified

| GENERAL INFORMATION   |                                                                                                                                                                                                                                                                                                                                                  |  |  |  |  |
|-----------------------|--------------------------------------------------------------------------------------------------------------------------------------------------------------------------------------------------------------------------------------------------------------------------------------------------------------------------------------------------|--|--|--|--|
| Methods:              | MILSPRAY Roller application.                                                                                                                                                                                                                                                                                                                     |  |  |  |  |
| Mix Ratio:            | Pre-portioned volumes of parts A,B,&C give the exact 2: 1: $^1\!/_2$ blend ratio in each kit. Use the full contents of each bottle.                                                                                                                                                                                                              |  |  |  |  |
| Reduction:            | None. Specially formulated for the MILSPRAY Roller.                                                                                                                                                                                                                                                                                              |  |  |  |  |
| Special<br>Reduction: | Specific applications may require additional reductions. Add up to 1/3 fl oz detonized water (2 tsp).                                                                                                                                                                                                                                            |  |  |  |  |
| Cleaner:              | Immediate cleanup with soap and water.                                                                                                                                                                                                                                                                                                           |  |  |  |  |
| Intended<br>Use:      | This ITAR regulated product is manufactured, distributed, and intended for authorized Military and Industrial use ONLY.  With proper application, this coating enhances visual and infrared camouflage, provides resistance to chemical and biological agent contamination, and meets decontamination requirements as outlined in MIL-DTL-64159. |  |  |  |  |

845 Towbin Avenue . Lakewood, NJ 08701 . Phone: 732-886-2223 . Fax: 732-886-2250 Email: customerservice@milspray.com . Website: www.milspray.com . Cage Code: 3NXK3

|                                | DIRECTIONS FOR USE                                                                                                                                                                                                                                                                                                                                                                                                                                                                                      |         |                                                                                                                                                                                                                                                                                                                                                                                                                                                                                                                                                                                                                                                                                                                                                                                                                                                                                                                                                                                                                                                                                                                                                                                                                                                                                                                                                                                                                                                                                                                                                                                                                                                                                                                                                                                                                                                                                                                                                                                                                                                                                                                                |
|--------------------------------|---------------------------------------------------------------------------------------------------------------------------------------------------------------------------------------------------------------------------------------------------------------------------------------------------------------------------------------------------------------------------------------------------------------------------------------------------------------------------------------------------------|---------|--------------------------------------------------------------------------------------------------------------------------------------------------------------------------------------------------------------------------------------------------------------------------------------------------------------------------------------------------------------------------------------------------------------------------------------------------------------------------------------------------------------------------------------------------------------------------------------------------------------------------------------------------------------------------------------------------------------------------------------------------------------------------------------------------------------------------------------------------------------------------------------------------------------------------------------------------------------------------------------------------------------------------------------------------------------------------------------------------------------------------------------------------------------------------------------------------------------------------------------------------------------------------------------------------------------------------------------------------------------------------------------------------------------------------------------------------------------------------------------------------------------------------------------------------------------------------------------------------------------------------------------------------------------------------------------------------------------------------------------------------------------------------------------------------------------------------------------------------------------------------------------------------------------------------------------------------------------------------------------------------------------------------------------------------------------------------------------------------------------------------------|
| Step 1<br>"Part A"             | Prior to opening the large MILSPRAY "Part-A" bottle:  a. Shake the container vigorously for 30-seconds <u>AFTER</u> the agitation ball dislodges b. Swirl the container rapidly in a circular motion for 10-seconds minimum c. Vigorously shake the container in an up & down motion for 10-seconds minimum d. Swirl the container rapidly in a circular motion for 10-seconds minimum                                                                                                                  | I SPRAT | LSPAN TO THE PARTY OF THE PARTY |
| Step 2<br>"PartB"              | Remove the cap from the small "Part-B" bottle  a. Puncture the aluminum seal with the enclosed spout tip then attach it to the bottle  b. Place the tip of the Part-B spout on the foil seal of the large MILSPRAY bottle  and gently push until the spout has fully penetrated the seal. Gently squeeze the  "Part B" bottle several times until all contents are fully dispensed into the large  MILSPRAY bottle.  c. Replace the cap on the large MILSPRAY bottle and shake vigorously for 2-minutes |         |                                                                                                                                                                                                                                                                                                                                                                                                                                                                                                                                                                                                                                                                                                                                                                                                                                                                                                                                                                                                                                                                                                                                                                                                                                                                                                                                                                                                                                                                                                                                                                                                                                                                                                                                                                                                                                                                                                                                                                                                                                                                                                                                |
| Step 3<br>"Deionized<br>Water" | Remove cap from the "Deionized Water" bottle:  a. Puncture the aluminum seal with the enclosed spout tip then attach it to the bottle b. Place tip of the Deionized Water bottle through the existing hole in the foil seal on the large MILSPRAY bottle and dispense all contents into the large MILSPRAY bottle. c. Replace cap on large MILSPRAY bottle. Shake vigorously for 30-seconds minimum.                                                                                                    | Tarks   |                                                                                                                                                                                                                                                                                                                                                                                                                                                                                                                                                                                                                                                                                                                                                                                                                                                                                                                                                                                                                                                                                                                                                                                                                                                                                                                                                                                                                                                                                                                                                                                                                                                                                                                                                                                                                                                                                                                                                                                                                                                                                                                                |
| Step 4<br>"Application"        | Remove the cap on the fully mixed large MILSPRAY bottle and firmly affix the Roller attachment.  a. Invert and GENTLY squeeze the bottle to begin paint flow.  b. Apply the paint in light even strokes.                                                                                                                                                                                                                                                                                                | P       | 1/2                                                                                                                                                                                                                                                                                                                                                                                                                                                                                                                                                                                                                                                                                                                                                                                                                                                                                                                                                                                                                                                                                                                                                                                                                                                                                                                                                                                                                                                                                                                                                                                                                                                                                                                                                                                                                                                                                                                                                                                                                                                                                                                            |